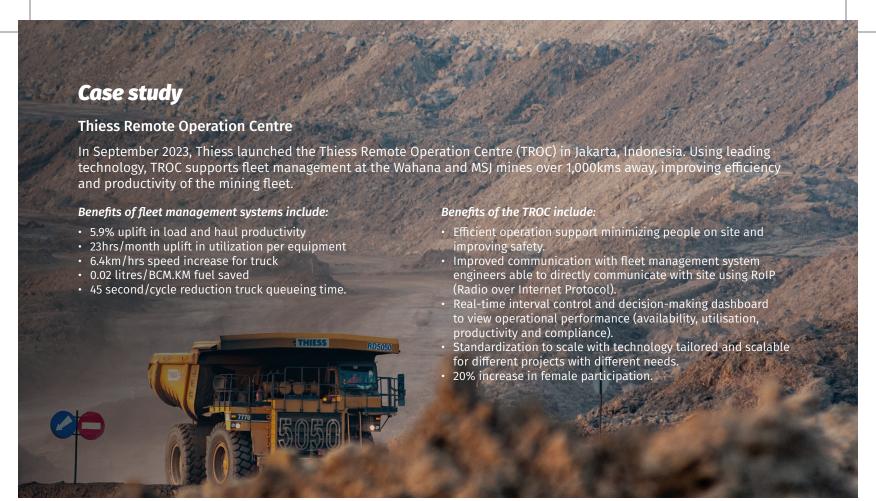

# Thiess is leveraging operational technology to forge a path towards safer, more efficient, sustainable mining.

The Thiess Remote Operation Center (TROC) is a centralized facility designed to remotely monitor, manage, and control mining operations. Utilizing Wenco Fleet Management Systems, TROC leverages real-time data analytics for intelligent fleet dispatching, enhancing decision-making and operational precision. It provides 24/7 oversight of equipment, production, and safety protocols across multiple sites, reducing the need for on-site personnel. TROC improves productivity, lowers costs, and fosters a safer work environment.