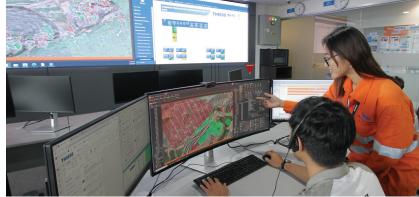

# Thiess is leveraging operational technology to forge a path towards safer, more efficient, sustainable mining.

The Thiess Remote Operation Center (TROC) is a centralized facility designed to remotely monitor, manage, and control mining operations. Utilizing Wenco Fleet Management Systems, TROC leverages real-time data analytics for intelligent fleet dispatching, enhancing decision-making and operational precision. It provides 24/7 oversight of equipment, production, and safety protocols across multiple sites, reducing the need for on-site personnel. TROC improves productivity, lowers costs, and fosters a safer work environment.