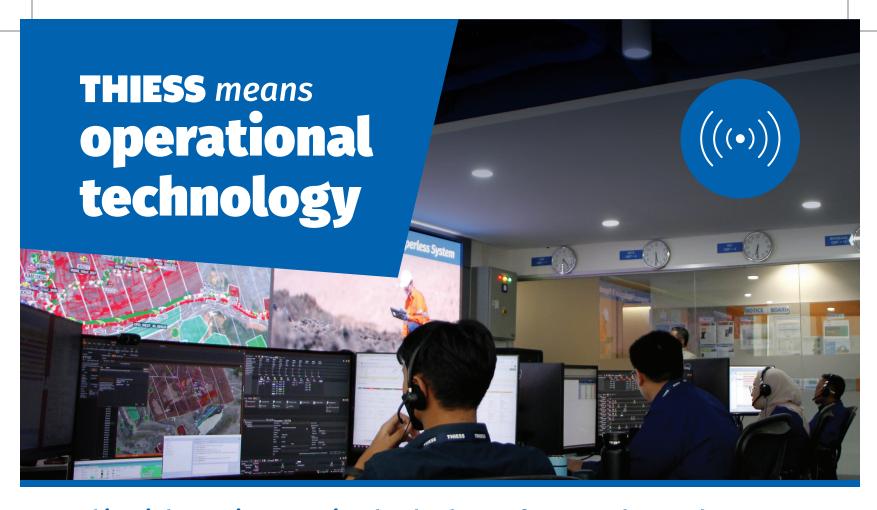

# Thiess is leveraging operational technology to forge a path towards safer, more efficient, sustainable mining.

The Thiess Remote Operation Center (TROC) is a centralized facility designed to remotely monitor, manage, and control mining operations. Utilizing Wenco Fleet Management Systems, TROC leverages real-time data analytics for intelligent fleet dispatching, enhancing decision-making and operational precision. It provides 24/7 oversight of equipment, production, and safety protocols across multiple sites, reducing the need for on-site personnel. TROC improves productivity, lowers costs, and fosters a safer work environment.